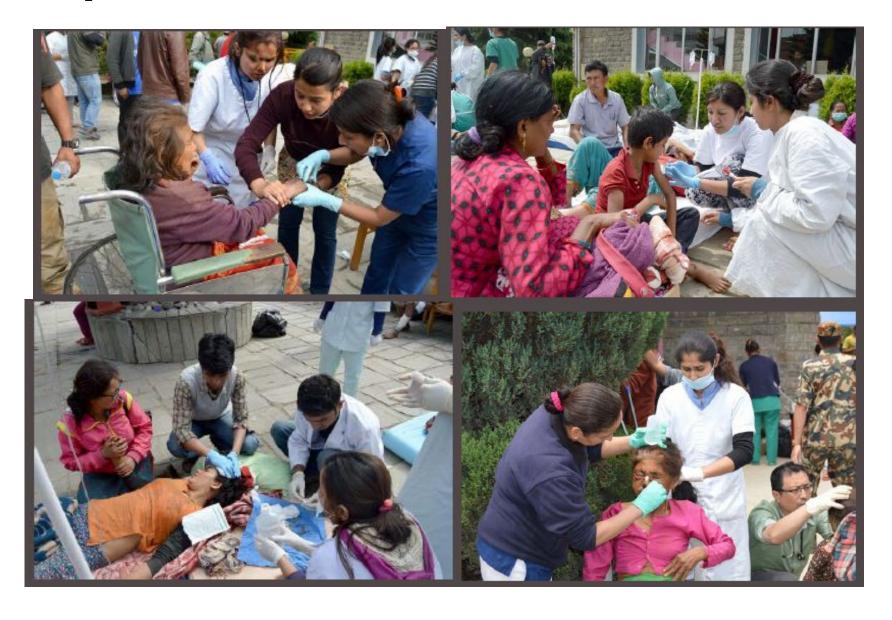

th 50 beds and now has 375 beds.





#### Contd...

- It provides health services to approximately 1.9 million population of Nepal.
- Districts: Kavre, Sindhupalchowk, Dolakha, Sindhuli,
   Ramechap, Bhaktapur, Kathmandu.
- University hospital for all the medical, nursing, physiotherapy programs, run under the collaboration with Kathmandu University.

# **Dhulikhel Hospital Motto**

Quality service to the poor.



#### Major Earthquake







#### Earthquake Victims at the Hospital





# **Means of Transportation**





Means of Transportation





#### **Local Resources**





#### Volunteers





# April 25<sup>th,</sup> The First Day



#### **Work Division**





# **Triage of the victims**



# **Color Coding of Survivors**



#### Children were the most vulnerable





# possible



# Utilization of Hospital Ground DHULKHEL HOSPITAL KATHMANDU UNIVERSITY HOSPITAL **Green Zone Patients**





OR List for the day

| S.N. NAME