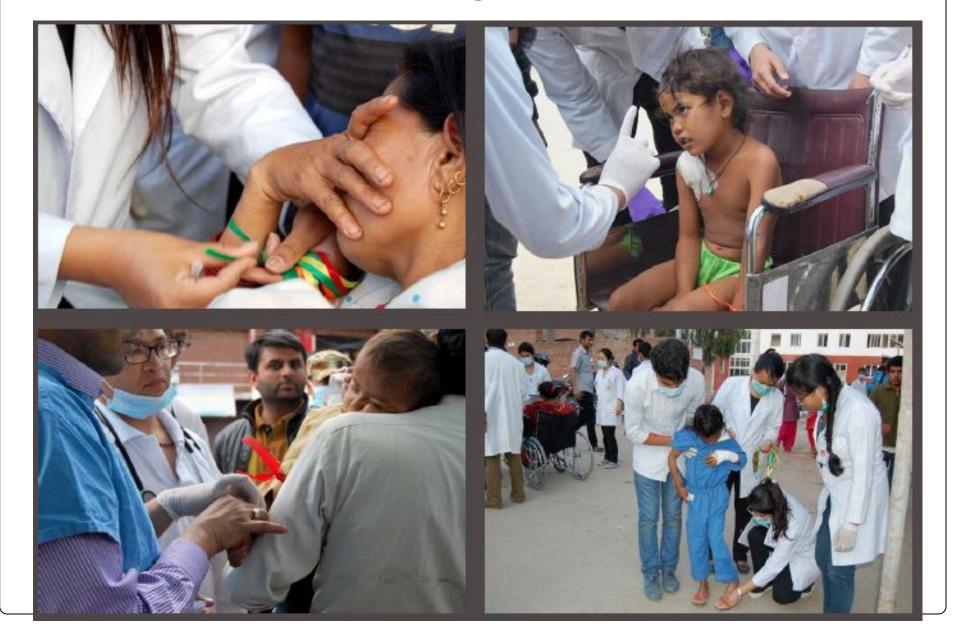

iple of social equity and quality health care
- Started with 50 beds and now has 375 beds.





#### Contd...

- It provides health services to approximately 1.9 million population of Nepal.
- Districts: Kavre, Sindhupalchowk, Dolakha, Sindhuli,
   Ramechap, Bhaktapur, Kathmandu.
- University hospital for all the medical, nursing, physiotherapy programs, run under the collaboration with Kathmandu University.

# **Dhulikhel Hospital Motto**

Quality service to the poor.



#### Major Earthquake







#### Earthquake Victims at the Hospital





# **Means of Transportation**





Means of Transportation





#### **Local Resources**





#### Volunteers





# April 25<sup>th,</sup> The First Day



#### **Work Division**





# **Triage of the victims**



# **Color Coding of Survivors**



#### Children were the most vulnerable





# possible



# Utilization of Hospital Ground DHULKHEL HOSPITAL KATHMANDU UNIVERSITY HOSPITAL **Green Zone Patients**





OR List for the day

| S.N. NAME