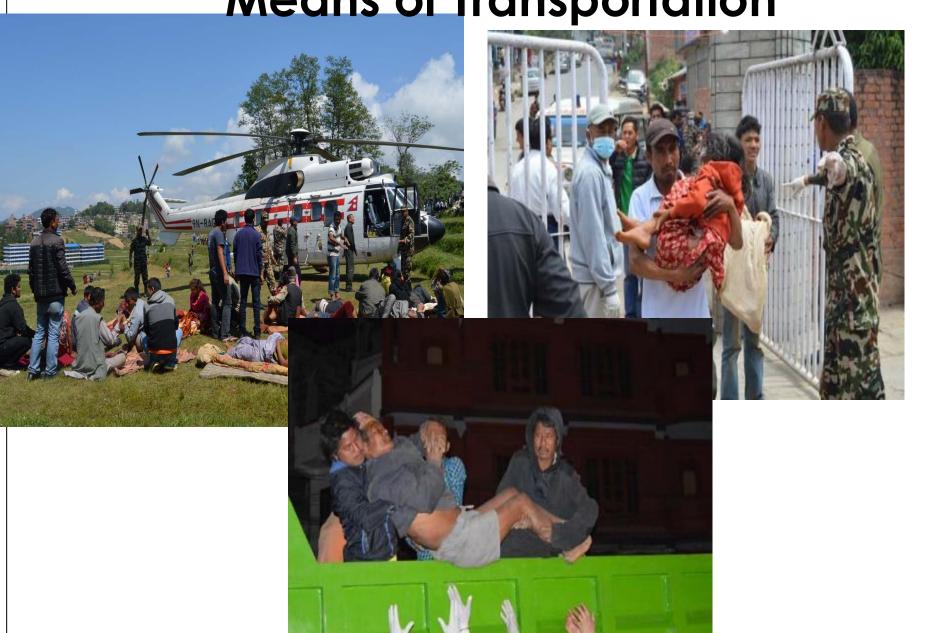

# DHULIKHEL HOSPITAL-KATHMANDU UNIVERSITY HOSPITAL



# DHULIKHEL HOSPITAL Kathmandu University Hospital

- An independent, not for profit, non-government institution.
- Based on the principle of social equity and quality health care
- Started with 50 beds and now has 375 beds.





#### Contd...

- It provides health services to approximately 1.9 million population of Nepal.
- Districts: Kavre, Sindhupalchowk, Dolakha, Sindhuli,
   Ramechap, Bhaktapur, Kathmandu.
- University hospital for all the medical, nursing, physiotherapy programs, run under the collaboration with Kathmandu University.

# **Dhulikhel Hospital Motto**

Quality service to the poor.



#### Major Earthquake







#### Earthquake Victims at the Hospital





# **Means of Transportation**





Means of Transportation





#### **Local Resources**





#### Volunteers





# April 25<sup>th,</sup> The First Day



#### **Work Division**





# **Triage of the victims**



# **Color Coding of Survivors**



#### Children were the most vulnerable





# possible



# Utilization of Hospital Ground DHULKHEL HOSPITAL KATHMANDU UNIVERSITY HOSPITAL **Green Zone Patients**





OR List for the day

| S.N. NAME