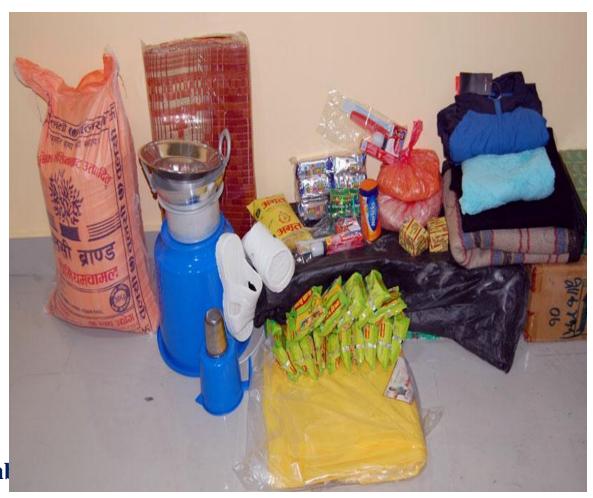

#### Relief package contained:

- •Tarpaulin
- •Mattress
- •Blanket
- Cooking utensils
- •PLASTIC Bucket
- •Plate, drinking glass
- •Rice
- •Lentils
- Spices
- •Salt Sugar
- •Vegetable oil
- Noodles
- •Track suit
- •Sandal
- Towel
- •Hygiene set (toothpaste, toothl comb, soap)
- •Other items: glucose. biscuits, beaten rice, sanitary pads