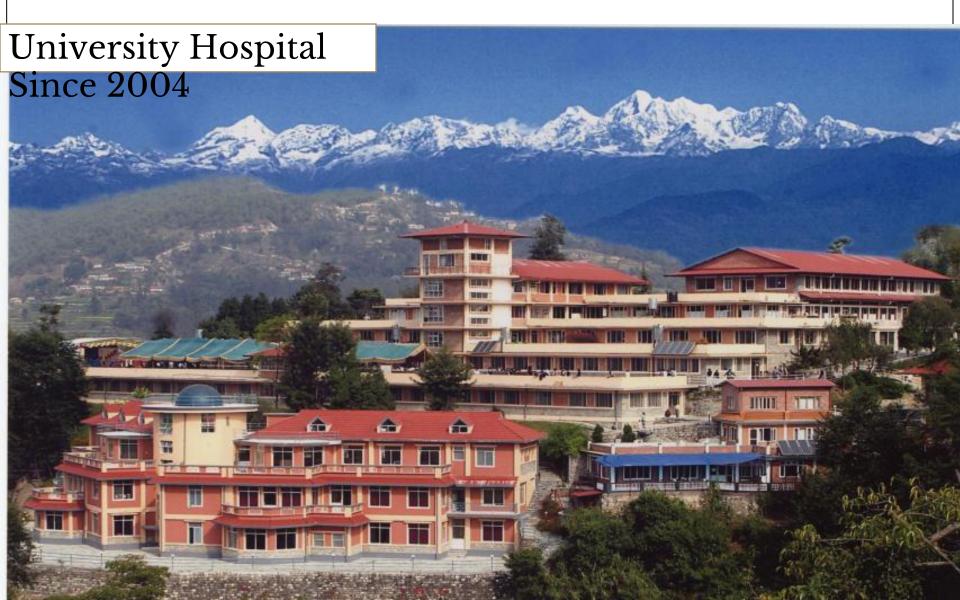

# DHULIKHEL HOSPITAL-KATHMANDU UNIVERSITY HOSPITAL

# DHULIKHEL HOSPITAL Kathmandu University Hospital

- An independent, not for profit, non-government institution.
- Based on the principle of social equity and quality health care
- Started with 50 beds and now has 375 beds.