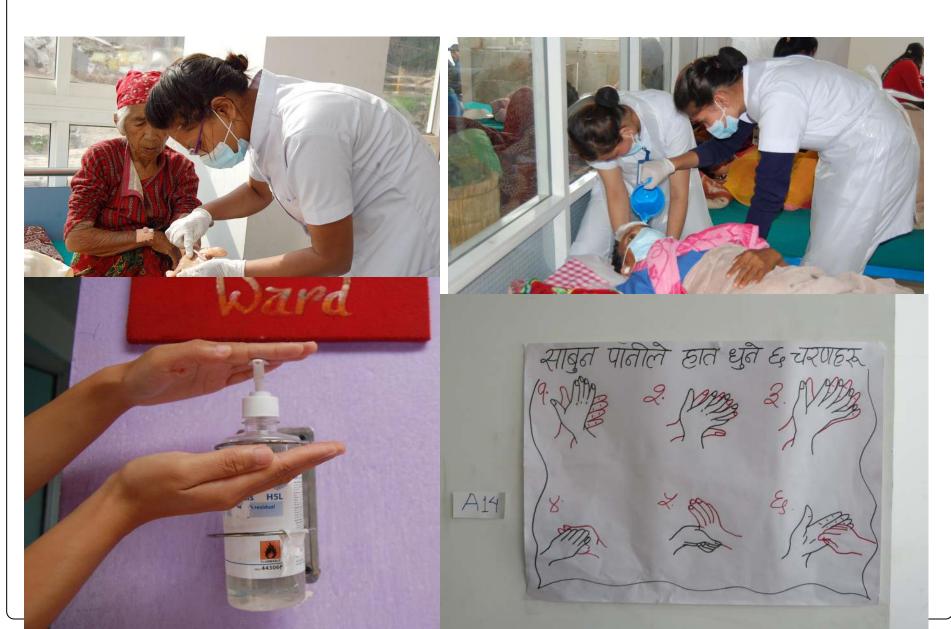

|                                                                                 |            |

#### **OR Staff**













(F)



#### **External Fixator**









# **Skeletal Traction**













#### Flap Surgery and skin grafting







#### Vertebral # Management







12 May 2015, Aftershock 7.3

## STASTISTICS













### Field Hospital







### "Inpatient Bed Management"





Where did all beds come from?



### "Inpatient Bed Management"





### Patients' Care





### Physiotherapy





### Food Provision to the Patient & Family





### Food Provision to the Patient & Family







# Cleanliness of Surroundings and Hospital





# Out Reach Centers









#### Relief package contained:



- •Tarpaulin
- •Mattress
- •Blanket
- Cooking utensils
- •PLASTIC Bucket
- •Plate, drinking glass
- •Rice
- •Lentils
- Spices
- •Salt Sugar
- •Vegetable oil
- Noodles
- •Track suit
- •Sandal
- Towel
- •Hygiene set (toothpaste, toothl comb, soap)
- •Other items: glucose. biscuits, beaten rice, sanitary pads

















"This is a war without enemy which caused widespread loss of lives and destruction" says Vice Chancellor of Kathmandu University.

Prof. Dr Ram Kantha Makaju Shrestha

Vice Chancellor, KU

It is now time to rally around and bounce back. We