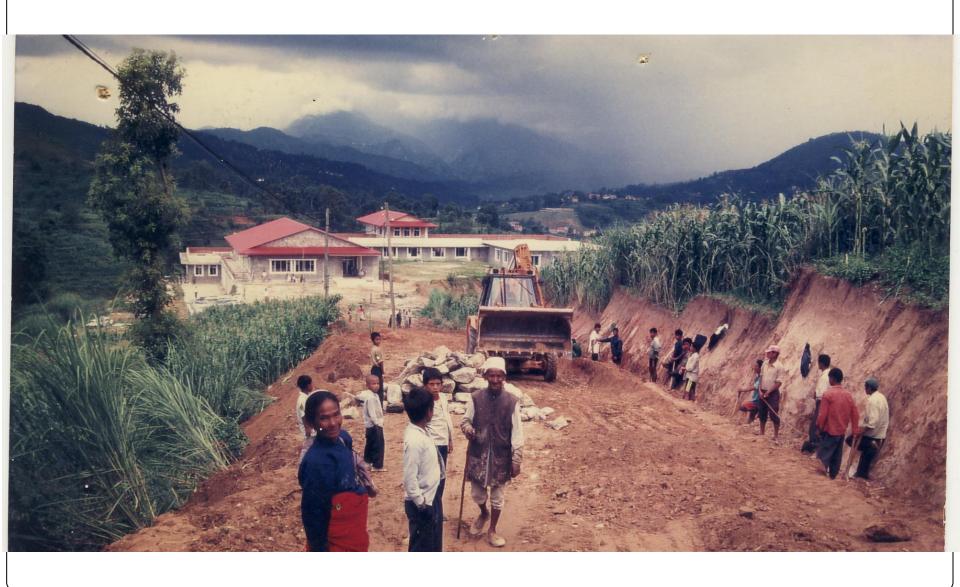

# Response of Dhulikhel Hospital after Earthquake in Nepal, 2015

Sulekha Shrestha Nursing Supervisor, Dhulikhel Hospital, KUH

#### Map of Nepal



#### Leadership of Dr. Ram and Dr. Koju





#### **Location of Hospital before 1996**



# Milestone



#### The Big Day!!!



Inaugurated Dhulikhel Hospital by Late king Birendra Bir Bikram Shah Dev in the year 1996 A.D

# DHULIKHEL HOSPITAL-KATHMANDU UNIVERSITY HOSPITAL



# DHULIKHEL HOSPITAL Kathmandu University Hospital

- An independent, not for profit, non-government institution.
- Based on the principle of social equity and quality health care
- Started with 50 beds and now has 375 beds.





#### Contd...

- It provides health services to approximately 1.9 million population of Nepal.
- Districts: Kavre, Sindhupalchowk, Dolakha, Sindhuli,
   Ramechap, Bhaktapur, Kathmandu.
- University hospital for all the medical, nursing, physiotherapy programs, run under the collaboration with Kathmandu University.

# **Dhulikhel Hospital Motto**

Quality service to the poor.



#### Major Eart