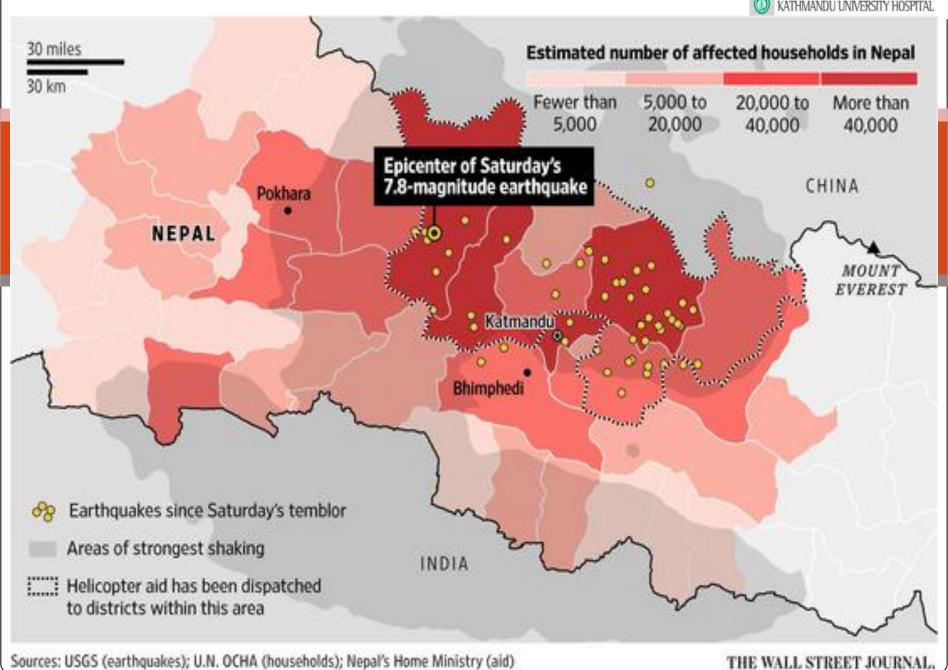

Big Day!!!



Inaugurated Dhulikhel Hospital by Late king Birendra Bir Bikram Shah Dev in the year 1996 A.D

# DHULIKHEL HOSPITAL-KATHMANDU UNIVERSITY HOSPITAL



# DHULIKHEL HOSPITAL Kathmandu University Hospital

- An independent, not for profit, non-government institution.
- Based on the principle of social equity and quality health care
- Started with 50 beds and now has 375 beds.





#### Contd...

- It provides health services to approximately 1.9 million population of Nepal.
- Districts: Kavre, Sindhupalchowk, Dolakha, Sindhuli,
   Ramechap, Bhaktapur, Kathmandu.
- University hospital for all the medical, nursing, physiotherapy programs, run under the collaboration with Kathmandu University.

# **Dhulikhel Hospital Motto**

Quality service to the poor.



#### Major Earthquake







#### Earthquake Victims at the Hospital





# **Means of Transportation**





Means of Transportation





#### **Local Resources**





#### Volunteers





# April 25<sup>th,</sup> The First Day



#### **Work Division**





# **Triage of the victims**



# **Color Coding of Survivors**



#### Children were the most vulnerable





# possible



# Utilization of Hospital Ground DHULKHEL HOSPITAL KATHMANDU UNIVERSITY HOSPITAL **Green Zone Patients**





OR List for the day

| S.N. NAME