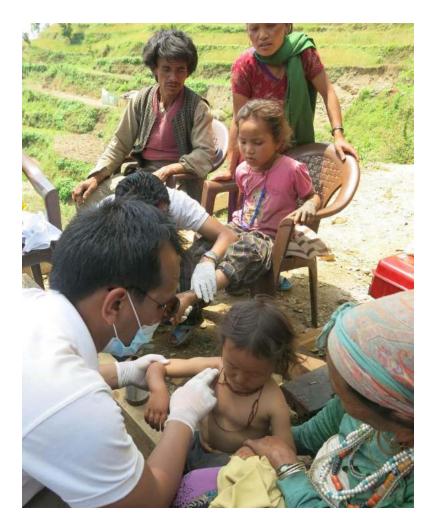

e
- Started with 50 beds and now has 375 beds.





#### Contd...

- It provides health services to approximately 1.9 million population of Nepal.
- Districts: Kavre, Sindhupalchowk, Dolakha, Sindhuli,
   Ramechap, Bhaktapur, Kathmandu.
- University hospital for all the medical, nursing, physiotherapy programs, run under the collaboration with Kathmandu University.

# **Dhulikhel Hospital Motto**

Quality service to the poor.



#### Major Earthquake







#### Earthquake Victims at the Hospital





# **Means of Transportation**





Means of Transportation





#### **Local Resources**





#### Volunteers





# April 25<sup>th,</sup> The First Day



#### **Work Division**





# **Triage of the victims**



# **Color Coding of Survivors**



#### Children were the most vulnerable





# possible



# Utilization of Hospital Ground DHULKHEL HOSPITAL KATHMANDU UNIVERSITY HOSPITAL **Green Zone Patients**





OR List for the day

| S.N. NAME