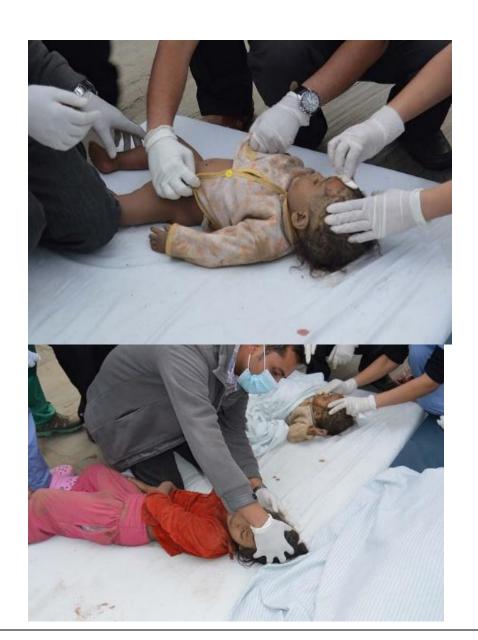

are
- Started with 50 beds and now has 375 beds.





#### Contd...

- It provides health services to approximately 1.9 million population of Nepal.
- Districts: Kavre, Sindhupalchowk, Dolakha, Sindhuli,
   Ramechap, Bhaktapur, Kathmandu.
- University hospital for all the medical, nursing, physiotherapy programs, run under the collaboration with Kathmandu University.

# **Dhulikhel Hospital Motto**

Quality service to the poor.



#### Major Earthquake







#### Earthquake Victims at the Hospital





# **Means of Transportation**





Means of Transportation





#### **Local Resources**





#### Volunteers





# April 25<sup>th,</sup> The First Day



#### **Work Division**





# **Triage of the victims**



# **Color Coding of Survivors**



#### Children were the most vulnerable





# possible



# Utilization of Hospital Ground DHULKHEL HOSPITAL KATHMANDU UNIVERSITY HOSPITAL **Green Zone Patients**





OR List for the day

| S.N. NAME