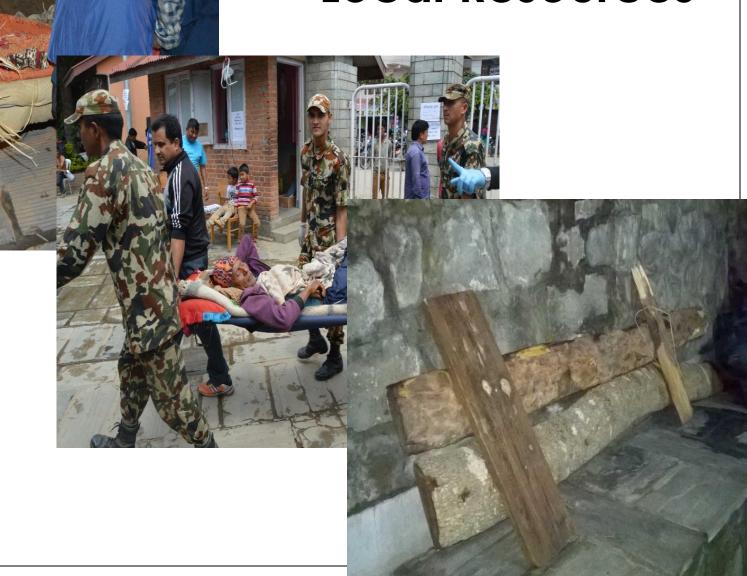

U UNIVERSITY HOSPITAL



# DHULIKHEL HOSPITAL Kathmandu University Hospital

- An independent, not for profit, non-government institution.
- Based on the principle of social equity and quality health care
- Started with 50 beds and now has 375 beds.





#### Contd...

- It provides health services to approximately 1.9 million population of Nepal.
- Districts: Kavre, Sindhupalchowk, Dolakha, Sindhuli,
   Ramechap, Bhaktapur, Kathmandu.
- University hospital for all the medical, nursing, physiotherapy programs, run under the collaboration with Kathmandu University.

# **Dhulikhel Hospital Motto**

Quality service to the poor.



#### Major Earthquake







#### Earthquake Victims at the Hospital





# **Means of Transportation**





Means of Transportation





#### **Local Resources**





#### Volunteers





# April 25<sup>th,</sup> The First Day



#### **Work Division**





# **Triage of the victims**



# **Color Coding of Survivors**



#### Children were the most vulnerable





# possible



# Utilization of Hospital Ground DHULKHEL HOSPITAL KATHMANDU UNIVERSITY HOSPITAL **Green Zone Patients**





OR List for the day

| S.N. NAME