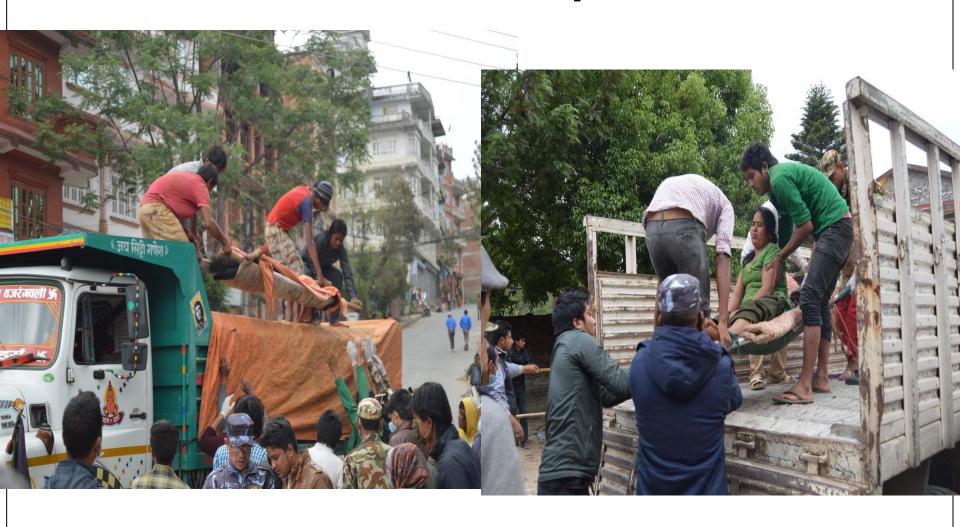

hah Dev in the year 1996 A.D

# DHULIKHEL HOSPITAL-KATHMANDU UNIVERSITY HOSPITAL



# DHULIKHEL HOSPITAL Kathmandu University Hospital

- An independent, not for profit, non-government institution.
- Based on the principle of social equity and quality health care
- Started with 50 beds and now has 375 beds.





#### Contd...

- It provides health services to approximately 1.9 million population of Nepal.
- Districts: Kavre, Sindhupalchowk, Dolakha, Sindhuli,
   Ramechap, Bhaktapur, Kathmandu.
- University hospital for all the medical, nursing, physiotherapy programs, run under the collaboration with Kathmandu University.

# **Dhulikhel Hospital Motto**

Quality service to the poor.



#### Major Earthquake







#### Earthquake Victims at the Hospital





# **Means of Transportation**





Means of Transportation





#### **Local Resources**





#### Volunteers





# April 25<sup>th,</sup> The First Day



#### **Work Division**





# **Triage of the victims**



# **Color Coding of Survivors**



#### Children were the most vulnerable





# possible



# Utilization of Hospital Ground DHULKHEL HOSPITAL KATHMANDU UNIVERSITY HOSPITAL **Green Zone Patients**





OR List for the day

| S.N. NAME