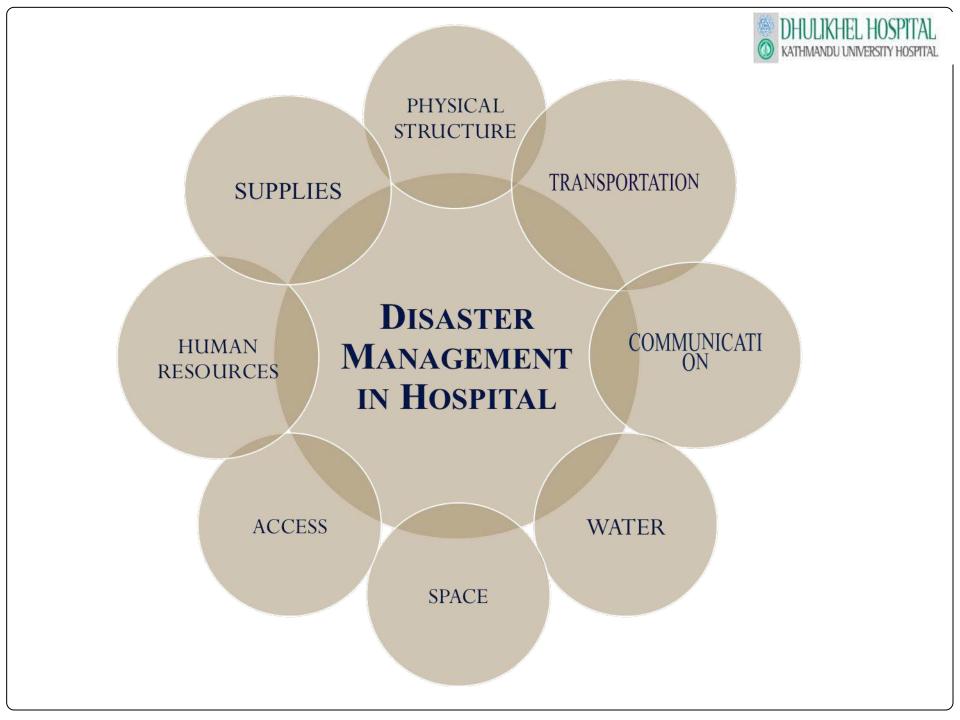

### **Learning from the Experience**

- Disaster Plan
- Disaster Response Team
- Ware house for the storage of emergency supplies
- Extensive training on;
  - ✓ Basic life support,
  - ✓ Primary trauma care,
  - ✓ Rural trauma team development