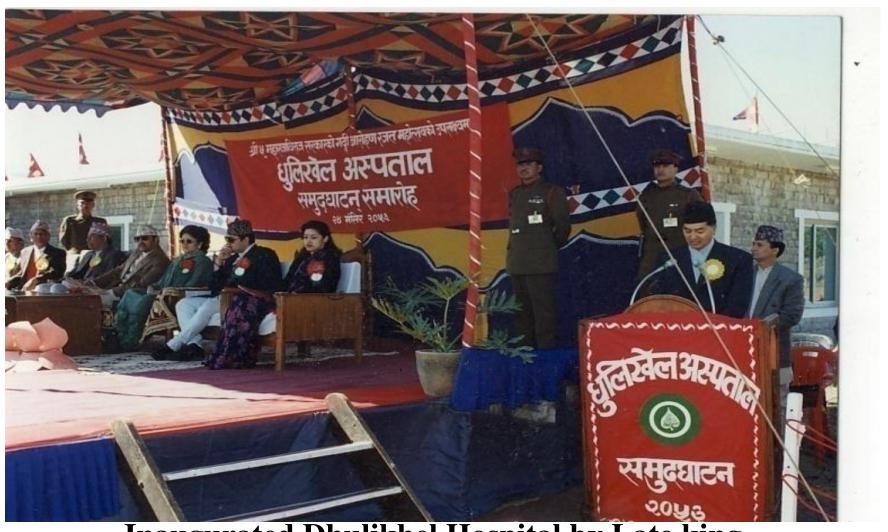

#### The Big Day!!!

Inaugurated Dhulikhel Hospital by Late king Birendra Bir Bikram Shah Dev in the year 1996 A.D