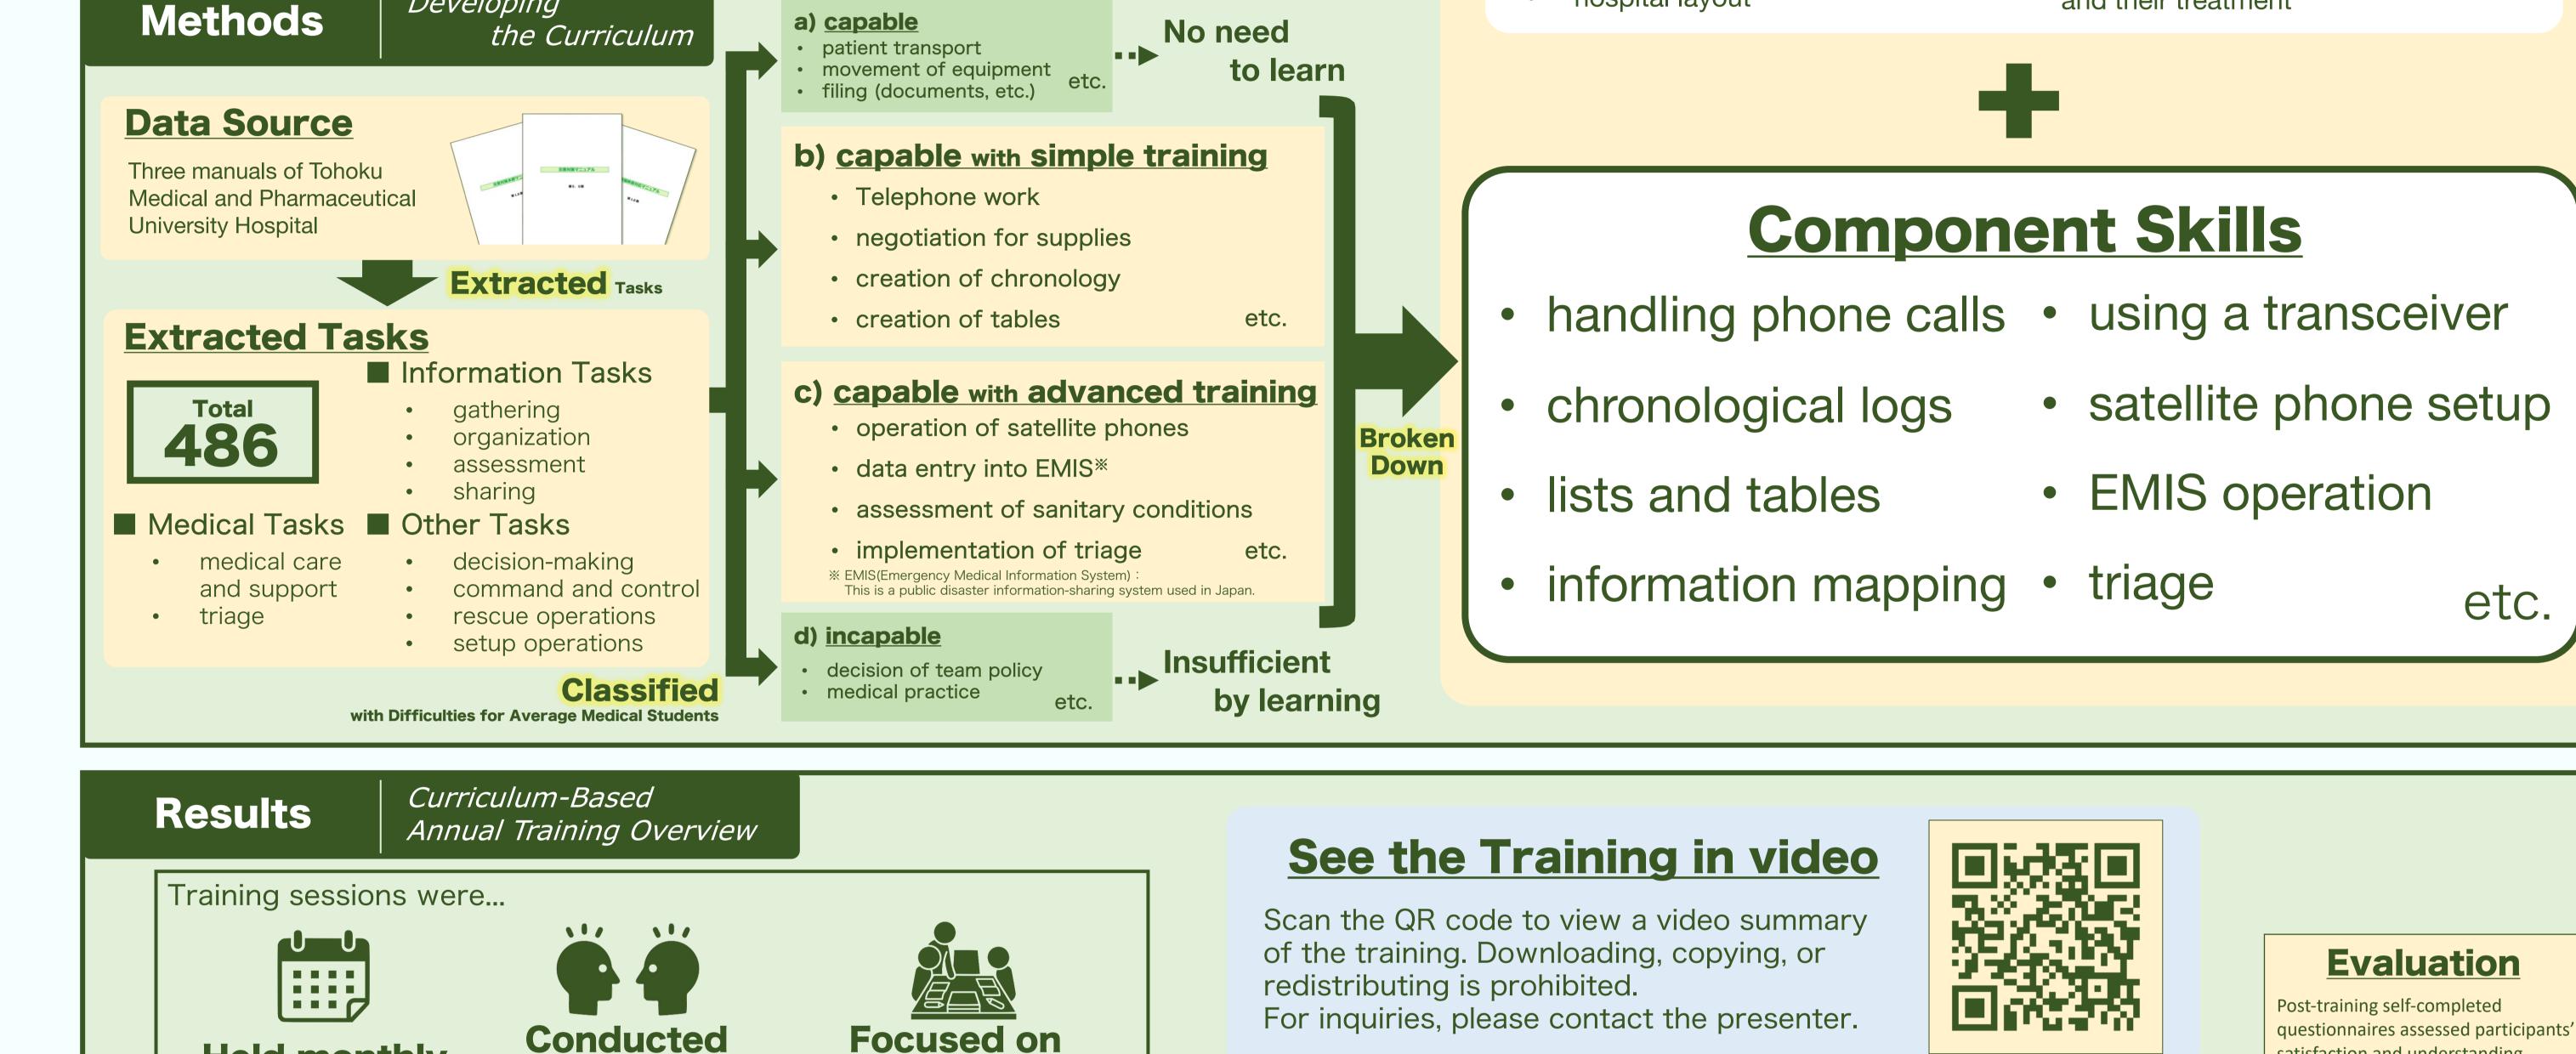

#### **Background and Objectives**

Enhancing

Knowledge and Skills

Developing

Staff shortages are common during hospital disaster response.

Three key areas were identified to support student participation in hospital disaster response.

#### **Knowledge of Disaster Medicine and the Hospital**

- overview of disaster medicine
- the role of disaster base hospitals
- hospital organizational structure
- hospital layout
- role of the disaster response
  - headquarters (HQ) of the hospital
- common diseases during disasters and their treatment

| DateTraining TopicPlanned ContentImplemented ContentPationApr/May,2024Team Member<br>RecruitmentTarget : Medical students (3rd - 6th year)<br>Participants : 17students recruited (3rd - 2, 4th: 4, 5th: 11, 6th: 0)Jun 27,2024Introduction to Disaster<br>MedicineLearning basic disaster medicine, hospital disaster<br>management roles, and team buildingLecture: overview of disaster medicine, the<br>role of disaster base hospital , hospital<br>organizational structure11Jul 16,2024Information ManagementPracticing disaster information sharing and record-<br>keeping (EMIS operation)Workshop: team information sharing,<br>telephone answering, EMIS exercises8Aug 2024Recruitment of Training<br>Preparation StaffInitially prepared by the presenter, but following member suggestions, recruited 6 staff members (5th-year s<br>Workshop: securing supplies and personnel<br>adjuster Triage7Oct 21, 2024Securing Personnel and<br>SuppliesLecture and scenario-based exercise on securing<br>human and material resources during disastersLecture: resource management<br>Workshop: securing supplies and personnel<br>adjustment8Nov 11, 2024TriageLearning the theory and practice of triage, focusing on<br>primary triage (START, PAT triage)Lecture: triage<br>Workshop: START triage8                                                                                                                                                                                                                                                                                                                                                                                                                                                                                                                                                                                                                                                                                                                                                                                                                           | 5 Satisfac-<br>tion<br>5.0<br>4.5 | standi<br>4.8<br>4.5 |
|------------------------------------------------------------------------------------------------------------------------------------------------------------------------------------------------------------------------------------------------------------------------------------------------------------------------------------------------------------------------------------------------------------------------------------------------------------------------------------------------------------------------------------------------------------------------------------------------------------------------------------------------------------------------------------------------------------------------------------------------------------------------------------------------------------------------------------------------------------------------------------------------------------------------------------------------------------------------------------------------------------------------------------------------------------------------------------------------------------------------------------------------------------------------------------------------------------------------------------------------------------------------------------------------------------------------------------------------------------------------------------------------------------------------------------------------------------------------------------------------------------------------------------------------------------------------------------------------------------------------------------------------------------------------------------------------------------------------------------------------------------------------------------------------------------------------------------------------------------------------------------------------------------------------------------------------------------------------------------------------------------------------------------------------------------------------------------------------------------------------------------------|-----------------------------------|----------------------|
| Apr/May,2024Team Member<br>RecruitmentTarget : Medical students (3rd - 6th year)<br>Participants : 17students recruited (3rd : 2, 4th: 4, 5th: 11, 6th: 0)Image: Comparison of Compar                                                        | 4.5<br>students                   | 4.5                  |
| Jun 27,2024Introduction to Disaster<br>MedicineCearling basic disaster medicine, hospital disaster<br>management roles, and team buildingrole of disaster base hospitals, hospital<br>organizational structure11Jul 16,2024Information ManagementPracticing disaster information sharing and record-<br>keeping (EMIS operation)Workshop: team information sharing,<br>telephone answering, EMIS exercises8Aug 2024Recruitment of Training<br>Preparation StaffInitially prepared by the presenter, but following member suggestions, recruited 6 staff members (5th-year st<br>Sep 7,2024Participation in Hospital-<br>Wide Disaster DrillParticipated as players in the hospital's disaster drill;<br>reflected on individual and team tasksReflection: review and feedback of the drill7Oct 21, 2024Securing Personnel and<br>SuppliesLecture and scenario-based exercise on securing<br>human and material resources during disastersLecture: resource management<br>Workshop: securing supplies and personnel<br>                                                                                                                                                                                                                                                                                                                                                                                                                                                                                                                                                                                                                                                                                                                                                                                                                                                                                                                                                                                                                                                                                                                   | 4.5<br>students                   | 4.5                  |
| Juli 16,2024 Information Management keeping (EMIS operation) telephone answering, EMIS exercises 8   Aug 2024 Recruitment of Training<br>Preparation Staff Initially prepared by the presenter, but following member suggestions, recruited 6 staff members (5th-year section) 8   Sep 7,2024 Participation in Hospital-<br>Wide Disaster Drill Participated as players in the hospital's disaster drill;<br>reflected on individual and team tasks Reflection: review and feedback of the drill 7   Oct 21, 2024 Securing Personnel and<br>Supplies Lecture and scenario-based exercise on securing<br>human and material resources during disasters Lecture: resource management<br>Workshop: securing supplies and personnel<br>adjustment 8   Nov 11, 2024 Triage Learning the theory and practice of triage, focusing on<br>primary triage (START, PAT triage) Lecture: triage<br>Workshop: START triage 8                                                                                                                                                                                                                                                                                                                                                                                                                                                                                                                                                                                                                                                                                                                                                                                                                                                                                                                                                                                                                                                                                                                                                                                                                          |                                   | 5)                   |
| Aug 2024Preparation StaffInitially prepared by the presenter, but following member suggestions, recruited 6 staff members (stri-year staffSep 7,2024Participation in Hospital-<br>Wide Disaster DrillParticipated as players in the hospital's disaster drill;<br>reflected on individual and team tasksReflection: review and feedback of the drill7Oct 21, 2024Securing Personnel and<br>SuppliesLecture and scenario-based exercise on securing<br>human and material resources during disastersLecture: resource management<br>Workshop: securing supplies and personnel<br>adjustment8Nov 11, 2024TriageLearning the theory and practice of triage, focusing on<br>primary triage (START, PAT triage)Lecture: triage<br>Workshop: START triage8                                                                                                                                                                                                                                                                                                                                                                                                                                                                                                                                                                                                                                                                                                                                                                                                                                                                                                                                                                                                                                                                                                                                                                                                                                                                                                                                                                                     |                                   |                      |
| Sep 7,2024Wide Disaster Drillreflected on individual and team tasksReflection: review and reedback of the drill7Oct 21, 2024Securing Personnel and<br>SuppliesLecture and scenario-based exercise on securing<br>human and material resources during disastersLecture: resource management<br>Workshop: securing supplies and personnel<br>adjustment8Nov 11, 2024TriageLearning the theory and practice of triage, focusing on<br>primary triage (START, PAT triage)Lecture: triage<br>Workshop: START triage8                                                                                                                                                                                                                                                                                                                                                                                                                                                                                                                                                                                                                                                                                                                                                                                                                                                                                                                                                                                                                                                                                                                                                                                                                                                                                                                                                                                                                                                                                                                                                                                                                          | 4.5                               | 4.2                  |
| Oct 21, 2024Secting Personner and<br>SuppliesLecture and scenario-based exercise on secting<br>human and material resources during disastersWorkshop: securing supplies and personnel<br>adjustment8Nov 11, 2024TriageLearning the theory and practice of triage, focusing on<br>primary triage (START, PAT triage)Lecture: triage<br>Workshop: START triage8                                                                                                                                                                                                                                                                                                                                                                                                                                                                                                                                                                                                                                                                                                                                                                                                                                                                                                                                                                                                                                                                                                                                                                                                                                                                                                                                                                                                                                                                                                                                                                                                                                                                                                                                                                            | _                                 |                      |
| primary triage (STÅRT, PÅT triage) Vorkshop: START triage (STÅRT, PÅT triage)                                                                                                                                                                                                                                                                                                                                                                                                                                                                                                                                                                                                                                                                                                                                                                                                                                                                                                                                                                                                                                                                                                                                                                                                                                                                                                                                                                                                                                                                                                                                                                                                                                                                                                                                                                                                                                                                                                                                                                                                                                                            |                                   | 4.8                  |
|                                                                                                                                                                                                                                                                                                                                                                                                                                                                                                                                                                                                                                                                                                                                                                                                                                                                                                                                                                                                                                                                                                                                                                                                                                                                                                                                                                                                                                                                                                                                                                                                                                                                                                                                                                                                                                                                                                                                                                                                                                                                                                                                          | _                                 | 4.8                  |
| Dec 16, 2024Communication<br>in disaster situationsLearning information transmission during disasters and<br>operating transceiversLecture: communication during disaster<br>Workshop: walkie-talkie operation55                                                                                                                                                                                                                                                                                                                                                                                                                                                                                                                                                                                                                                                                                                                                                                                                                                                                                                                                                                                                                                                                                                                                                                                                                                                                                                                                                                                                                                                                                                                                                                                                                                                                                                                                                                                                                                                                                                                         | 4.8                               | 4.8                  |
| Jan 20, 2025 HQ Operation <sup>*</sup> Understand the role and specific activities of a hospital's disaster response HQ and learn how to set up the headquarters. Understand the role and specific activities of a hospital, hospital layout the hospital hospital on role of the disaster response HQ and learn how to set of the disaster response HQ of the hospital hosp | 4.8                               | 4.8                  |
| Feb 17,2025Disaster TreatmentDeepening understanding of trauma management in<br>disaster situationsLecture: Overview of common diseases<br>during disasters and their treatment7                                                                                                                                                                                                                                                                                                                                                                                                                                                                                                                                                                                                                                                                                                                                                                                                                                                                                                                                                                                                                                                                                                                                                                                                                                                                                                                                                                                                                                                                                                                                                                                                                                                                                                                                                                                                                                                                                                                                                         | 4.6                               | 4.6                  |
| Average 7.5                                                                                                                                                                                                                                                                                                                                                                                                                                                                                                                                                                                                                                                                                                                                                                                                                                                                                                                                                                                                                                                                                                                                                                                                                                                                                                                                                                                                                                                                                                                                                                                                                                                                                                                                                                                                                                                                                                                                                                                                                                                                                                                              | 5 4.7                             | 4.7                  |